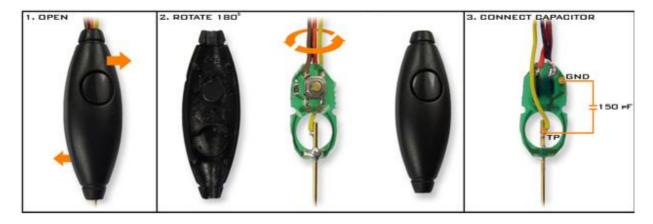

## Step by step modification:

- 1. Find small package capacitor for 150pF
- 2. Open "button probe" housing

- 3. Solder this capacitor as shown on the picture (TP---|150pF|---GND)
- 4. Assemble "button probe" housing (watch for button placement)
- 5. Ensure that probe button is operational